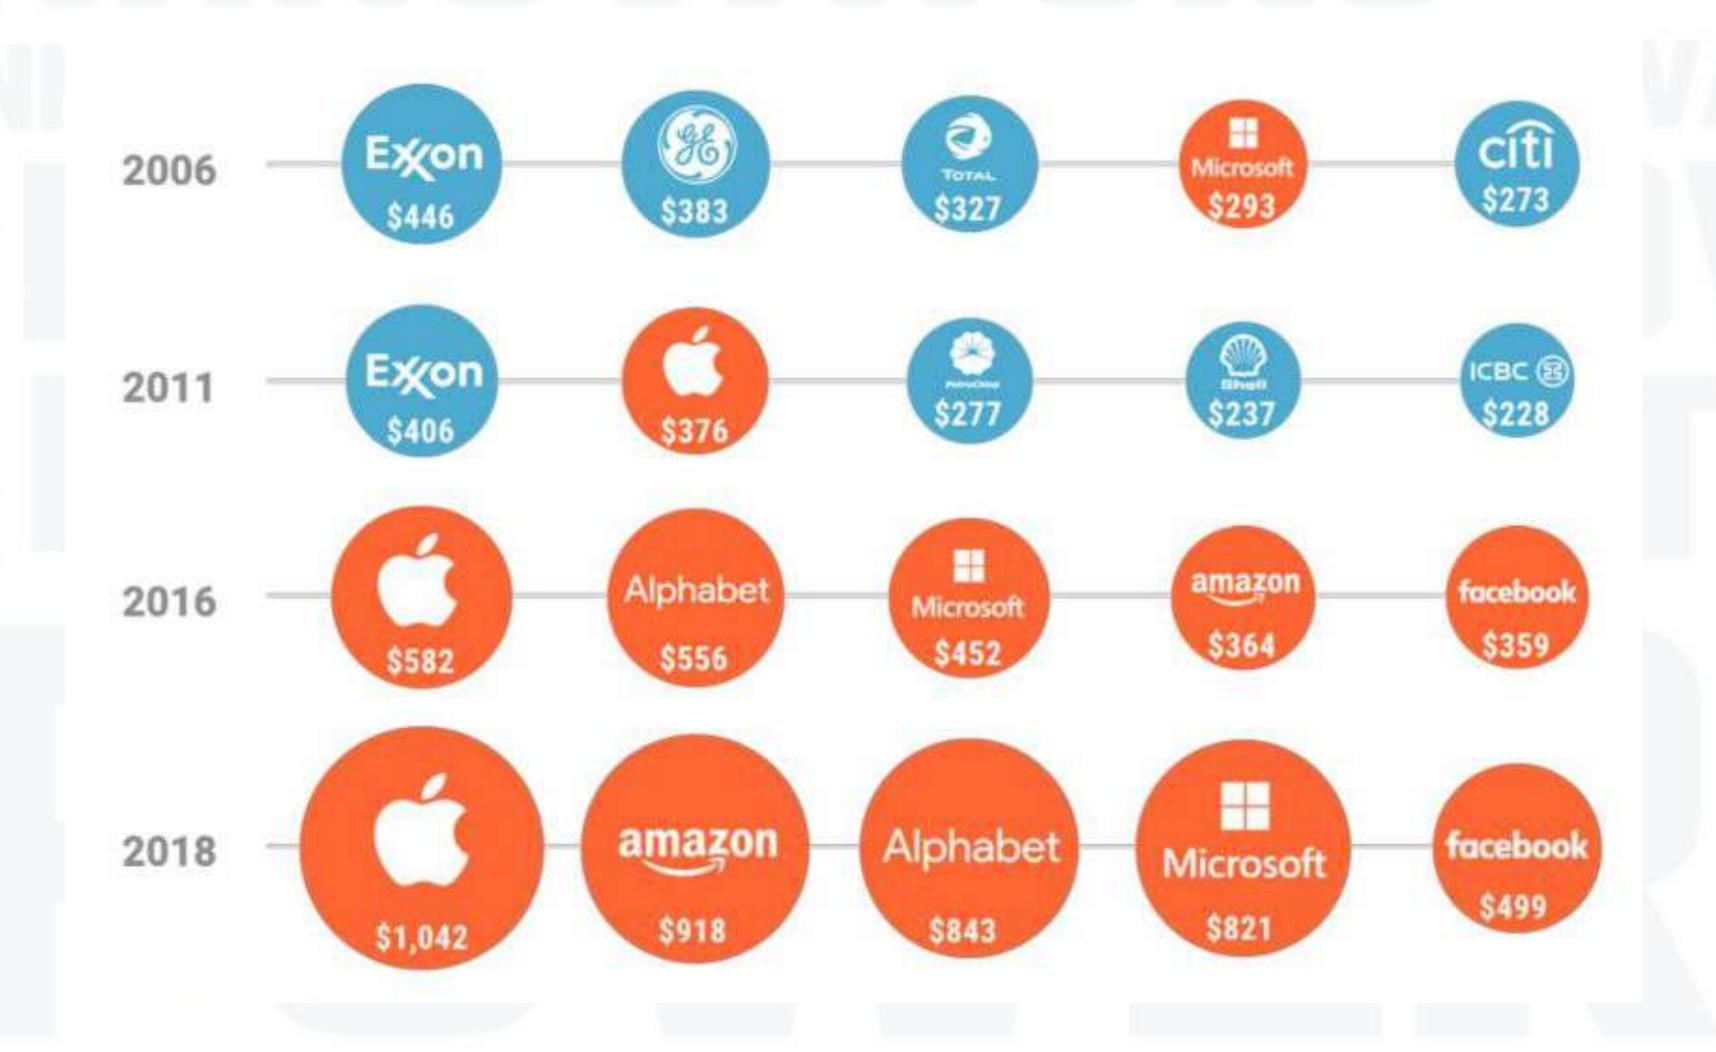

alent Acceleration**

- •Growth Hacking programs
- Young Digital
   Entrepreneurs programs
- Corporate digital re-skilling programs
- Industry startup acceleration programs (e.g. FoodTech, AI)
- Company-specific innovation:scouting
- Corporate-Startup
   collaboration programs



## Startup & Scale-up Acceleration

# ONE OF THE LARGEST GLOBAL INNOVATION ECOSYSTEMS

# WE EMPOWER INNOTER



20,00

800+

250+

Startup applications received and analyzed each year

Startups accelerated since 2011 - 85% still active after 5y - adding 200/year

Corporate startups/ scale-ups launched with top global companies across sectors Digital entrepreneurs trained for scale-ups and hired/re-sdkilled for corporates



## LIFESPAN OF COMPANIES SHRINKING DRAMATICALLY





# TECHNOLOGY IS EATING EVERY INDUSTRY







# UNPRECEDENTED SPEED OF TECH ADOPTION

Time to reach 50 Million users





## AND TRADITIONAL COMPANIES HAVEN'T SEEN IT COMING...

BLOCKBUSTER ON NETFLIX

"Neither RedBox nor Netflix are even on the radar screen in terms of competition."

- Jim Keyes, CEO of Blockbuster (2008)

#### PALM ON THE IPHONE

"We've learned and struggled for a few years here figuring out how to make a decent phone

... PC guys are not going to just figure this out. They're not going to just walk in."

CEO Ed Colligan in 2006



## AND TRADITIONAL COMPANIES HAVEN'T SEEN IT COMING...

### FOOTLOCKER ON AMAZON

We do not believe our vendors selling product directly on Amazon is an imminent threat. There is **no indication that any of our vendors intend to sell** premium athletic product, \$100-plus sneakers t