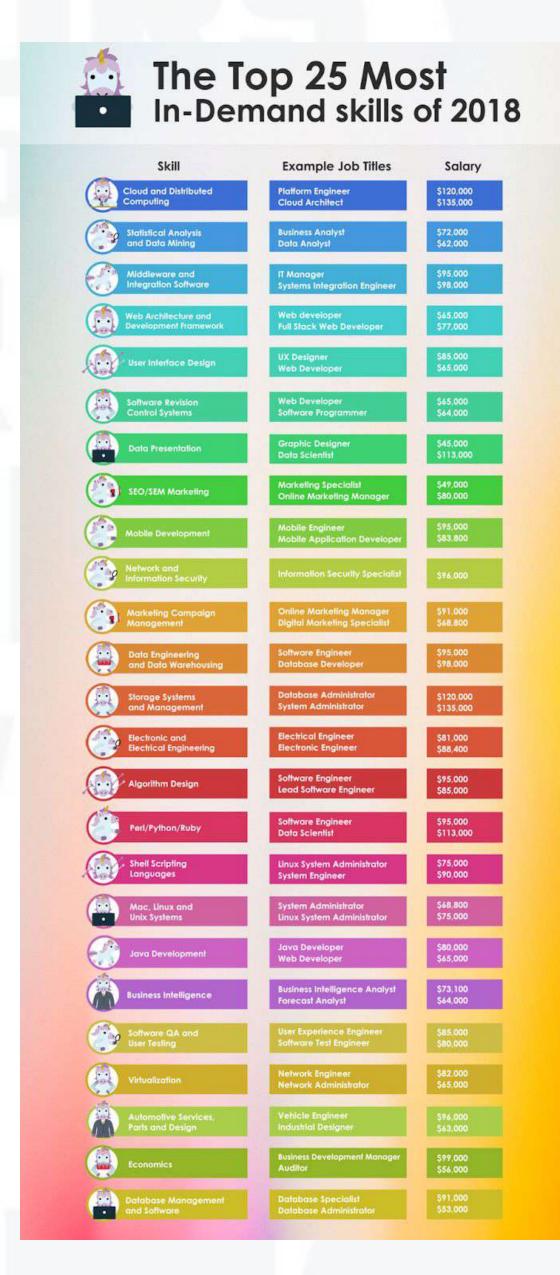

# IN GREAT DEMAND IS THE ROLE OF "GROWTH HACKERS"

Growth Hackers are digital marketers "on steroids", adding technical and analytical skills to the standard marketing ones

9 of the top 25 most in-demand skills are de-facto part of the growth hacking role