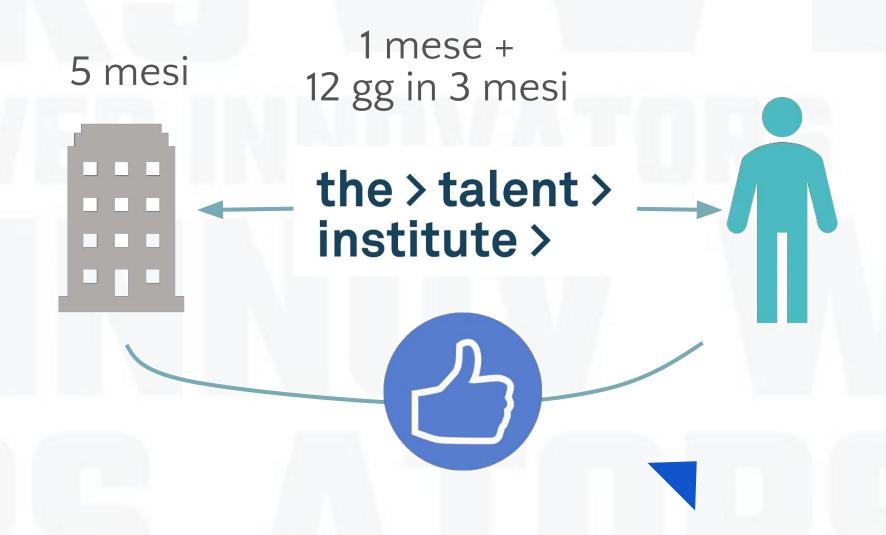

# OUR APPROACH STARTS FROM THE NEEDS OF COMPANIES

Basati sulla offerta di lavoro (si cercano gli studenti per riempire le aule)

Limitati alla teoria in aula

Pagati dagli studenti

Tasso di occupazione al termine molto variabile

Basato sulla domanda di lavoro (si cercano le aziende che hanno bisogno del ruolo)

Combinazione di aula e apprendistato

Pagati dalle aziende (=commitment)

98% tasso di occupazione al termine