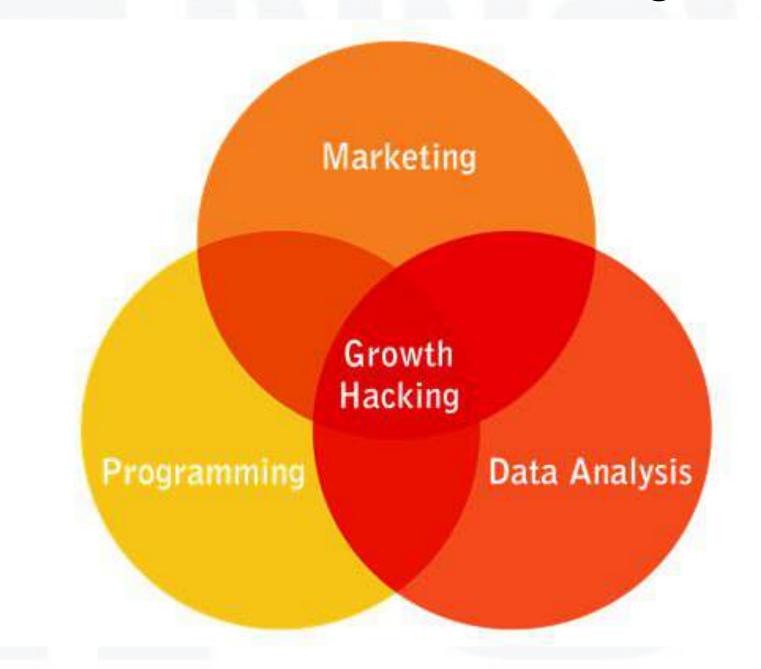

# IN GREAT DEMAND IS THE ROLE OF "GROWTH HACKERS"

Growth Hackers are digital marketers "on steroids", adding technical and analytical skills to the standard marketing ones

9 of the top 25 most in-demand skills are de-facto part of the growth hacking role